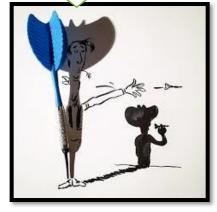

Turn an object shadow into a drawing and take a photo

Fill a page of different textures in your home by using a pencil to rub the texture onto the paper

**COMIC STRIP** 

COMPOSITION

Gather 3-5 objects and arrange them to draw a still life