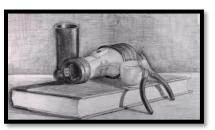

Turn an object shadow into a drawing and take a photo

Fill a page of different textures in your home by using a pencil to rub the texture onto the paper

**COMIC STRIP** 

COMPOSITION

Gather 3-5 objects and arrange them to draw a still life