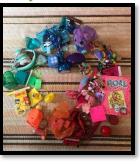

Create a comic showing a beginning, middle and end Complete color wheel with objects you have around the house and take a photo

Create a natural Mandala by gathering objects from outside and arranging into a radial composition