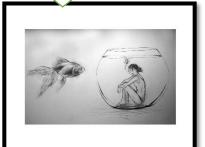

## ART CHALLENGE BOARD

CHOOSE 2 ART CHALLENGES AND TURN IN YOUR BEST WORK. USE WHATEVER MATERIALS YOU HAVE AT HOME. UPLOAD YOUR WORK TO THE ASSIGNMENT FOLDER MARKED "ART CHALLENGE"

Cut images out of magazines and create a surreal scene

Create a comic showing a beginning, middle and end Complete color wheel with objects you have around the house and take a photo

Create a natural Mandala by gathering objects from outside and arranging into a radial composition



Turn an object shadow into a drawing and take a photo



Fill a page of different textures in your home by using a pencil to rub the texture onto the paper



**COMIC STRIP** 

COMPOSITION

Gather 3-5 objects and arrange them to draw a still life

Draw a portrait of someone in your family in an unusual setting