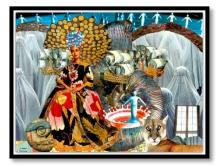

## ART CHALLENGE BOARD

CHOOSE 2 ART CHALLENGES AND TURN IN YOUR BEST WORK. USE WHATEVER MATERIALS YOU HAVE AT HOME. UPLOAD YOUR WORK TO THE ASSIGNMENT FOLDER MARKED "ART CHALLENGE"

Cut images out of magazines and create a surreal scene